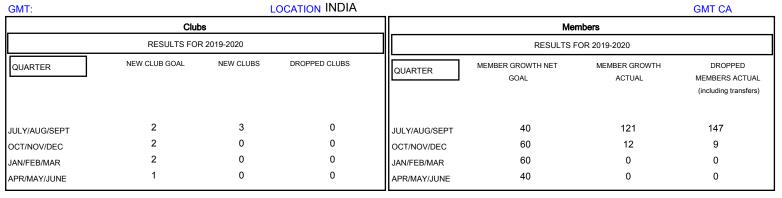

## MONTHLY MEMBERSHIP PROGRESS REPORT

## District 318 C

INDIA



## GOALS AND ACTUAL NEW CLUBS CUMULATIVE



## GOALS AND ACTUAL MEMBERS CUMULATIVE



| -     | MEMBER GROWTH NET GOAL |  |
|-------|------------------------|--|
| . • - | MEMBER GROWTH ACTUAL   |  |

Results as of: 10/31/2019

- A - LAST YEAR MEMBERSHIP ACTUAL

| DROPPED CLUBS: 0 |     |
|------------------|-----|
| DROPPED MEMBERS  |     |
| DECEASED         | 5   |
| CLUB CANCELLED   | 0   |
| OTHER            | 151 |
| TOTAL            | 156 |

| 27 CLUBS OF 122 ADDED 1 OR MORE | GENDER DISTRIBUTION |                |
|---------------------------------|---------------------|----------------|
| NEW MEMBERS                     | MALE                | 3,719 (86.77%) |
|                                 | FEMALE              | 567 (13.23%)   |

CLICK HERE FOR CUMULATIVE

MEMBERSHIP DATA