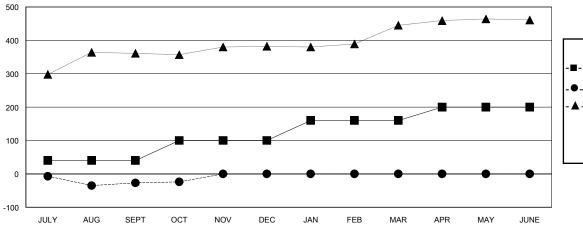

## GOALS AND ACTUAL MEMBERS CUMULATIVE

| -     | MEMBER GROWTH NET GOAL |  |
|-------|------------------------|--|
| . • - | MEMBER GROWTH ACTUAL   |  |

Results as of: 10/31/2019

- A - LAST YEAR MEMBERSHIP ACTUAL