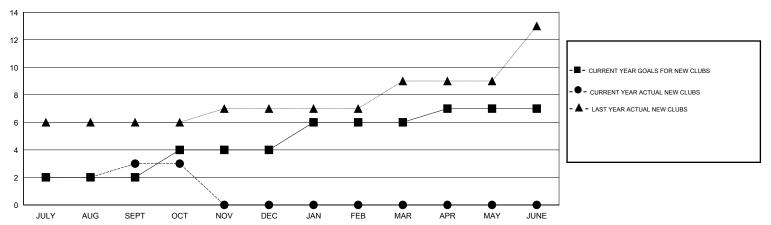

## MONTHLY MEMBERSHIP PROGRESS REPORT

## District 318 C

INDIA



## GOALS AND ACTUAL NEW CLUBS CUMULATIVE



## GOALS AND ACTUAL MEMBERS CUMULATIVE



| -     | MEMBER GROWTH NET GOAL |  |
|-------|------------------------|--|
| . • - | MEMBER GROWTH ACTUAL   |  |

Results as of: 10/31/2019

- A - LAST YEAR MEMBERSHIP ACTUAL

| DROPPED CLUBS: 0 |     |
|------------------|-----|
| DROPPED MEMBERS  |     |
| DECEASED         | 5   |
| CLUB CANCELLED   | 0   |
| OTHER            | 151 |
| TOTAL            | 156 |

| 27 CLUBS OF 122 ADDED 1 OR MORE | GENDER DISTRIBUTION |                |
|---------------------------------|---------------------|----------------|
| NEW MEMBERS                     | MALE                | 3,719 (86.77%) |
|                                 | FEMALE              | 567 (13.23%)   |

CLICK HERE FOR CUMULATIVE

MEMBERSHIP DATA

TOTAL FAMILY UNIT MEMBERS

FAMILY MEMBERS PA